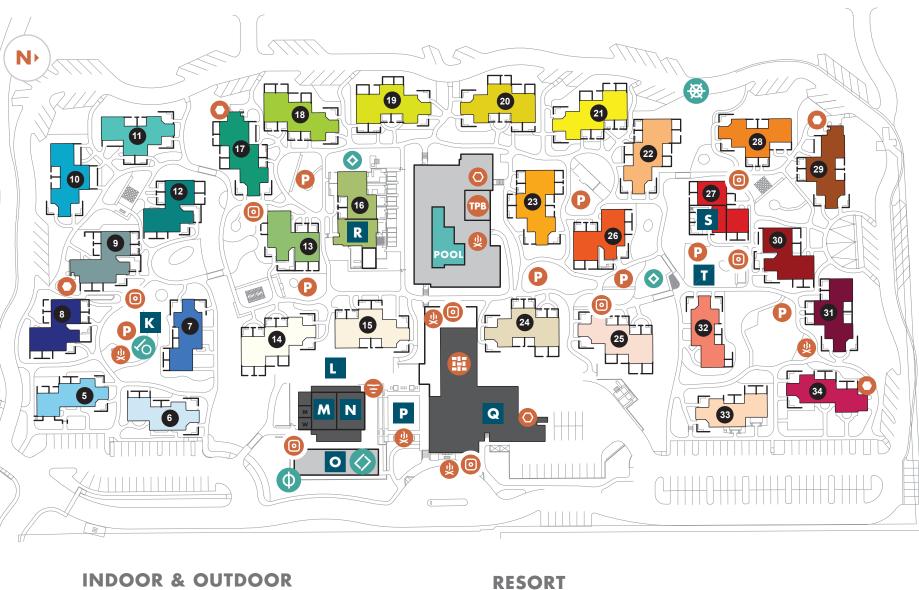

### The colors of Andaz

To represent the creative spirit of Andaz, each building here represents a color of the Pantone wheel a universal language that has guided designers for decades. Look for the color-coded arrows throughout the resort, which will help you find your way.

## **AMENITIES**

- WEFT & WARP ART BAR + KITCHEN TURQUOISE POOL BAR & GRILLE PALO VERDE SPA & APOTHECARY
  - ICE MACHINE/FILTERED WATER
- FIT FITNESS CENTER CROQUET BIKING TRAIL **b**OCCE BALL HAMMOCKS